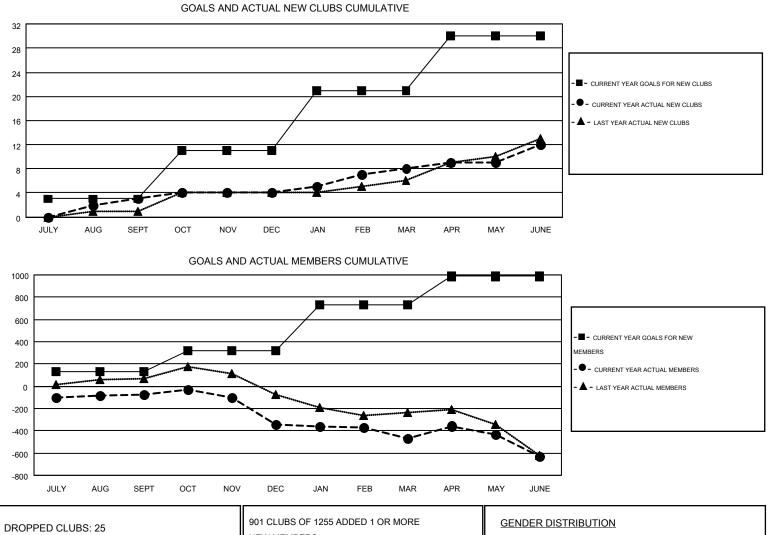

#### GMT: JOHN MULLER

| GMT   | 7 |
|-------|---|
| Givin | / |

|                       |                  | Clubs     |                  |                       |               |                    | Members                                |                    |                  |
|-----------------------|------------------|-----------|------------------|-----------------------|---------------|--------------------|----------------------------------------|--------------------|------------------|
| RESULTS FOR 2014-2015 |                  |           |                  | RESULTS FOR 2014-2015 |               |                    |                                        |                    |                  |
| QUARTER               | NEW CLUB<br>GOAL | NEW CLUBS | DROPPED<br>CLUBS | NET<br>GAIN/LOSS      | QUARTER       | NEW MEMBER<br>GOAL | CHARTER AND<br>NEW<br>MEMBERS<br>ADDED | DROPPED<br>MEMBERS | NET<br>GAIN/LOSS |
| JULY/AUG/SEPT         | 3                | 3         | 5                | -2                    | JULY/AUG/SEPT | 135                | 768                                    | 841                | -73              |
| OCT/NOV/DEC           | 8                | 1         | 6                | -5                    | OCT/NOV/DEC   | 182                | 767                                    | 1,036              | -269             |
| JAN/FEB/MAR           | 10               | 4         | 4                | 0                     | JAN/FEB/MAR   | 412                | 806                                    | 929                | -123             |
| APR/MAY/JUNE          | 9                | 4         | 10               | -6                    | APR/MAY/JUNE  | 258                | 1,158                                  | 1,322              | -164             |

| DROPPED CLUBS: 25 |       | 901 CLUBS OF 1255 ADDED 1 OR MORE<br>NEW MEMBERS | GENDER DISTRIBUTION   |                 |       |
|-------------------|-------|--------------------------------------------------|-----------------------|-----------------|-------|
|                   |       | New Weinders                                     | MALE                  | 18,469 (68.60%) |       |
|                   |       | 1                                                | FEMALE                | 8,455 (31.40%)  |       |
| DROPPED MEMBERS   |       |                                                  |                       |                 |       |
| DECEASED          | 327   | CLICK HERE FOR HEALTH                            |                       |                 | 4.050 |
| CLUB CANCELLED    | 109   | ASSESSMENT DATA                                  | FAMILY UNIT MEMBERS   |                 | 4,853 |
| OTHER             | 3,692 |                                                  | HEAD OF HOUSEHOLD     |                 | 2,392 |
| TOTAL             | 4,128 |                                                  | NON-HEAD OF HOUSEHOLD |                 |       |
|                   |       |                                                  |                       |                 |       |